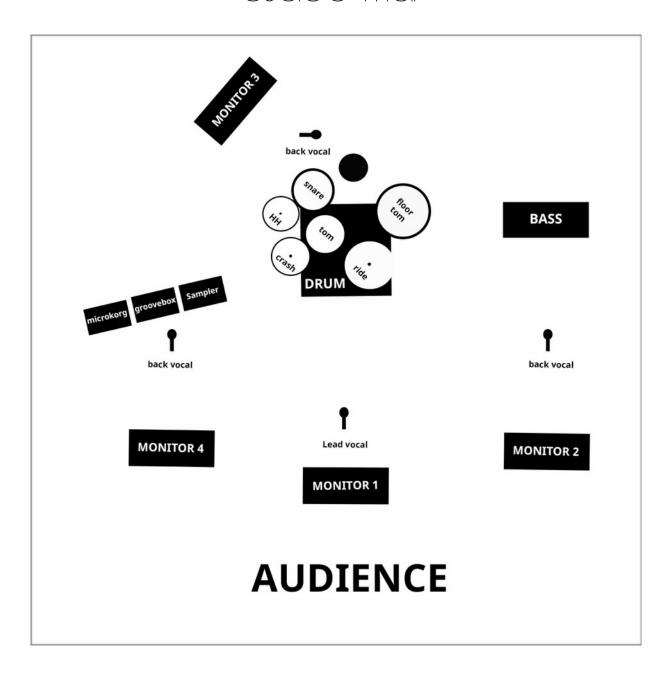

## Stage Map

## POTCH

| MUSICIENS | INSTRUMENTS      | TYPES DE PRISES                                | PIEDS      | INSERTS               |
|-----------|------------------|------------------------------------------------|------------|-----------------------|
| DRUM      | Kick             | AKG D112 / Sennheiser e602                     | PP         | COMP                  |
|           | Snare            | Shore SM57 / Audix I5                          | PP / Clamp | COMP / REVERB         |
|           | Tom alto         | Sennheiser MD421 / Audix D2 / Shure SM57       | PP / Clamp |                       |
|           | Tom bass         | Sennheiser MD421 / Audix D4 / Beyerdynamic M88 | PP / Clamp |                       |
|           | OH right         | Oktava MK-012-01 / Neumann KM184               | GP         |                       |
|           | OH left          | Oktava MK-012-01 / Neumann KM184               | GP         |                       |
| BASS      | Mic amp          | Beyerdynamic M88 / Sennheiser MD421            | PP         |                       |
| KEYBOARDS | Sampler          | RCA Stéréo L-R ( DI ou Direct console )        |            | COMP                  |
|           | Groovebox        | JACK Stéréo L-R ( DI ou Direct console )       |            | COMP                  |
|           | Microkorg        | JACK Stéréo L-R ( DI ou Direct console )       |            | COMP                  |
| VOCALS    | Vocal lead       | Band supply (cheap SM58)                       | GP         | COMP / REVERB / DELAY |
|           | Vocal Bassist    | Band supply (old harmonica style mic)          | GP         | COMP / REVERB / DELAY |
|           | Vocal Drummer    | Band supply (old conference mic)               | GP         | COMP / REVERB / DELAY |
|           | Vocal Keyboarder | Band supply (karaoke mic)                      | GP         | COMP / REVERB / DELAY |

1 Drummer + 1 Bass Player + 1 KeyBoarder + 1 Vocalist (this patch is a dream, we can play with less, just ask us)